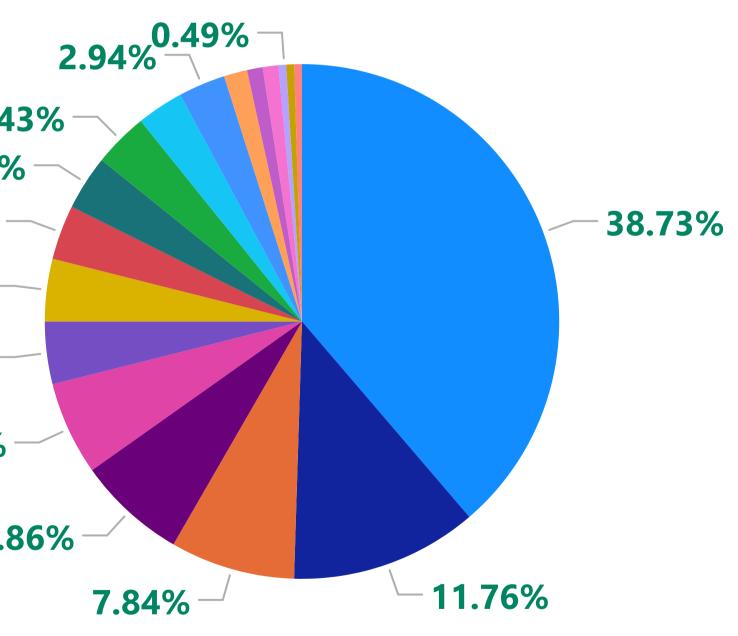

## Loxton Waikerie District Council (FY 2021-2022) - Sessions by Primary Category

|           |                                                 | •      |     |               |
|-----------|-------------------------------------------------|--------|-----|---------------|
|           | Recreation                                      |        |     |               |
|           | Community Organisation & Development            | 2<br>  |     | 867           |
|           | Finance, Income, Business                       |        | 526 |               |
|           | <b>Religions &amp; Philosophies</b>             | 262    |     |               |
|           | Service Moved or Closed                         | 191    |     |               |
|           | Health & Disability                             | 175    |     | % Count of Pr |
|           | <b>Communication &amp; Information Services</b> | 171    |     |               |
| itegory   | Personal & Family Support                       | 168    |     | 3.43          |
| Categ     | Accommodation                                   | 146    |     | 3.43%         |
| Primary ( | Environment & Heritage                          | 116    |     | 3.43%         |
| Prin      | Education                                       | 90     |     | 3.92% —       |
|           | Law & Justice                                   | 60     |     | 3.92% —       |
|           | Animals, Birds                                  | 58     |     | 5.88% -       |
|           | Employment                                      | 45     |     |               |
|           | <b>Rural Organisation &amp; Development</b>     | 45     |     | 6.8           |
|           | Public Safety                                   |        |     |               |
|           | Government                                      |        |     |               |
|           | Material & Practical Needs                      |        |     |               |
|           | (                                               | :<br>) |     | 500           |
|           |                                                 |        |     |               |

## Primary Category

- Recreation
- Community Organisati...
- Education
- Service Moved or Closed
- Religions & Philosophies
- Accommodation
- Communication & Info...
- Finance, Income, Busin...
- Health & Disability
- Personal & Family Supp...
- Environment & Heritage